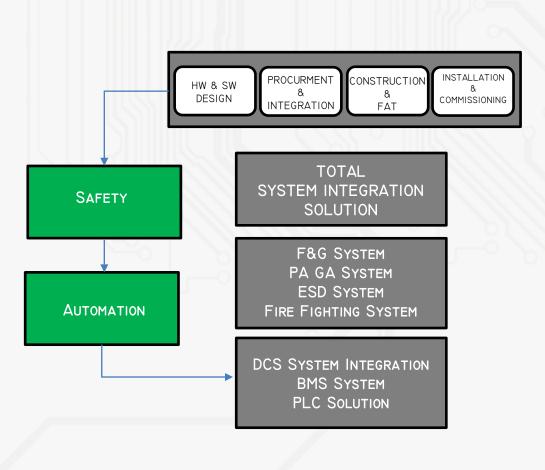

- ISE offers fully integrated solutions that cover all process automation and engineering services related to effective monitoring and control of industrial plants.
- We provide effective solutions based on end-user requirements and have extensive experience supplying and integrating cutting-edge ESD and Safety PLC systems.
- Design and development of a new PLC/HMI/SCADA system
- We offer Site Services such as complete package installation and commissioning, on-site PLC program modification, maintenance / troubleshooting, site support, and training.

• ISE has the ability and experience to provide full safety solutions in F&G, ESD, PA GA, and Fire Suppression Systems.

he Safety Company

CCC turbomachinery control solutions
have been helping customers improve
process reliability and efficiency in various
industries for over 40 years.